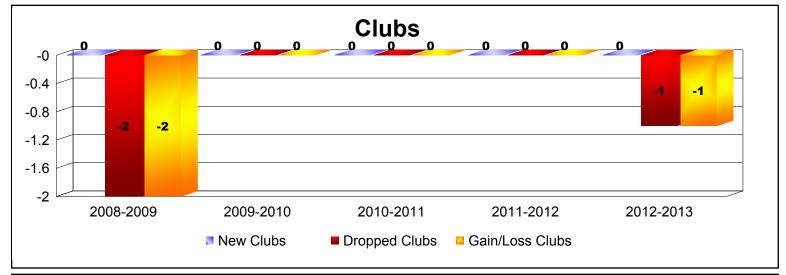

District 8 I

As of June 2013 Cumulative

| Year      | New<br>Clubs | Dropped<br>Clubs | Gain/<br>Loss<br>Clubs | New<br>Members | Charter<br>Members | Reinstate<br>Members | Transfer<br>Members | Total<br>Member<br>Added | Total<br>Members<br>Dropped | Gain/<br>Loss<br>Members |
|-----------|--------------|------------------|------------------------|----------------|--------------------|----------------------|---------------------|--------------------------|-----------------------------|--------------------------|
| 2008-2009 | 0            | -2               | -2                     | 68             | 3                  | 5                    | 4                   | 80                       | -168                        | -88                      |
| 2009-2010 | 0            | 0                | 0                      | 90             | 0                  | 5                    | 0                   | 95                       | -96                         | -1                       |
| 2010-2011 | 0            | 0                | 0                      | 94             | 0                  | 6                    | 0                   | 100                      | -85                         | 15                       |
| 2011-2012 | 0            | 0                | 0                      | 69             | 0                  | 7                    | 2                   | 78                       | -109                        | -31                      |
| 2012-2013 | 0            | -1               | -1                     | 66             | 0                  | 1                    | 0                   | 67                       | -123                        | -56                      |
| Average   | 0            | -1               | -1                     | 77             | 1                  | 5                    | 1                   | 84                       | -116                        | -32                      |