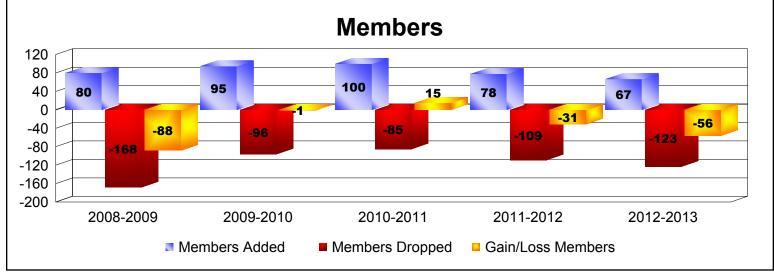

District 8 I

As of June 2013 Cumulative

| Year      | New<br>Clubs | Dropped<br>Clubs | Gain/<br>Loss<br>Clubs | New<br>Members | Charter<br>Members | Reinstate<br>Members | Transfer<br>Members | Total<br>Member<br>Added | Total<br>Members<br>Dropped | Gain/<br>Loss<br>Members |
|-----------|--------------|------------------|------------------------|----------------|--------------------|----------------------|---------------------|--------------------------|-----------------------------|--------------------------|
| 2008-2009 | 0            | -2               | -2                     | 68             | 3                  | 5                    | 4                   | 80                       | -168                        | -88                      |
| 2009-2010 | 0            | 0                | 0                      | 90             | 0                  | 5                    | 0                   | 95                       | -96                         | -1                       |
| 2010-2011 | 0            | 0                | 0                      | 94             | 0                  | 6                    | 0                   | 100                      | -85                         | 15                       |
| 2011-2012 | 0            | 0                | 0                      | 69             | 0                  | 7                    | 2                   | 78                       | -109                        | -31                      |
| 2012-2013 | 0            | -1               | -1                     | 66             | 0                  | 1                    | 0                   | 67                       | -123                        | -56                      |
| Average   | 0            | -1               | -1                     | 77             | 1                  | 5                    | 1                   | 84                       | -116                        | -32                      |